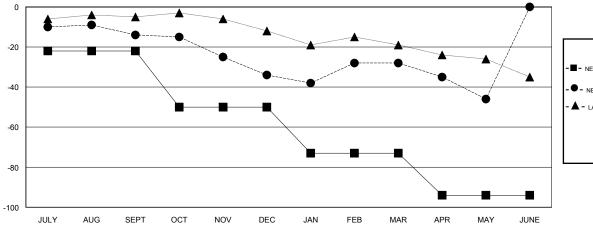

## **GMT**: Ton Soeters **LOCATION ENGLAND** GMT CA

| Clubs                 |               |           |               | Members               |                                                                |                                                              |                                              |
|-----------------------|---------------|-----------|---------------|-----------------------|----------------------------------------------------------------|--------------------------------------------------------------|----------------------------------------------|
| RESULTS FOR 2016-2017 |               |           |               | RESULTS FOR 2016-2017 |                                                                |                                                              |                                              |
| QUARTER               | NEW CLUB GOAL | NEW CLUBS | DROPPED CLUBS | QUARTER               | NEW MEMBER GROWTH<br>NET GOAL (not reinstated<br>or transfers) | NEW MEMBER<br>GROWTH ACTUAL (not<br>reinstated or transfers) | DROPPED MEMBERS ACTUAL (including transfers) |
| JULY/AUG/SEPT         | 0             | 0         | 0             | JULY/AUG/SEPT         | -22                                                            | 13                                                           | 27                                           |
| OCT/NOV/DEC           | 0             | 0         | 1             | OCT/NOV/DEC           | -28                                                            | 15                                                           | 35                                           |
| JAN/FEB/MAR           | 0             | 0         | 0             | JAN/FEB/MAR           | -23                                                            | 23                                                           | 17                                           |
| APR/MAY/JUNE          | 0             | 0         | 0             | APR/MAY/JUNE          | -21                                                            | 5                                                            | 23                                           |

## GOALS AND ACTUAL NEW CLUBS CUMULATIVE

| - | ■ - NEW MEMBER GROWTH NET GOAL  |
|---|---------------------------------|
| - | ● - NEW MEMBER GROWTH ACTUAL    |
| - | ▲ - LAST YEAR MEMBERSHIP ACTUAL |
|   |                                 |
|   |                                 |
| Т |                                 |